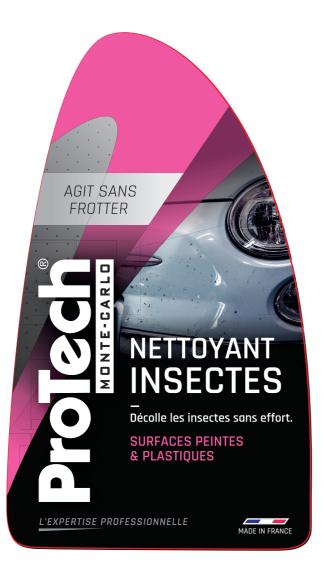

Le Nettoyant Insectes ProTech®MC permet de décoller les insectes sans effort. Particulièrement efficace, il fait fondre les insectes après quelques secondes. Il suffit de rincer avec un jet d'eau haute pression pou retrouver une surface parfaitement propre.

**e** 500ML

Attention : un insecte collé pendant plusieurs jours sur la carrosserie a tendance à sécher en dégageant de l'acidité et à laisser une marque irréversible racione et a laisser une marque irréversible sur la carrosserie, Agissez rapidement. Pour limiter ce phénomène et préserver l'état de la carrosserie, vous pouvez la traiter avec un produit de la gamme protection peinture ProTech® MC qui isolera