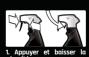

## MODE D'EMPLOI

- Pulvérisez le produit sur les surfaces concernées avant de commencer le lavage.
   Laissez agir le produit une trentaine de secondes pour
- ramollir les insectes.
- Rincez abondamment avec un jet d'eau haute pression.
   Si besoin, pulvérisez à nouveau du produit et frottez légèrement ovec une éponge humide. • Conservez le produit à température ambiante et à l'abri du froid et du gel