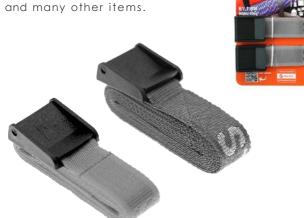

# STRAPS

## 1000s OF USES

Our straps are designed to enhance and compliment the functionality of our shopping and cargo holders allowing you to secure and transport whatever you need to bring with you. All available in double packs for convenient shelf or FSDU display.



#### Quickstraps Pack

Our small, elasticated hook&loop straps which are great for holding bottles and other small items.





#### Combi-Strap Pack

Elastic like a Quickstrap but bigger like a Utility Strap. Hence Combi Strap. Useful for larger items and can be combined together to help hold whatever you need.





### Utility Straps / XL Utility Straps Pack





#### **Pro Utility Straps Pack**

With a heavy-duty steel cam buckle and polyester woven strap our Pro Straps are wider than usual straps and are well suited for securing heavy, awkward cargo. Ideal companion for our Wedge.