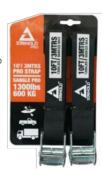

#### **Pro Utility Straps Pack**

With a heavy-duty steel cam buckle and polyester woven strap our Pro Straps are wider than usual straps and are well suited for securing heavy, awkward cargo. Ideal companion for our Wedge.