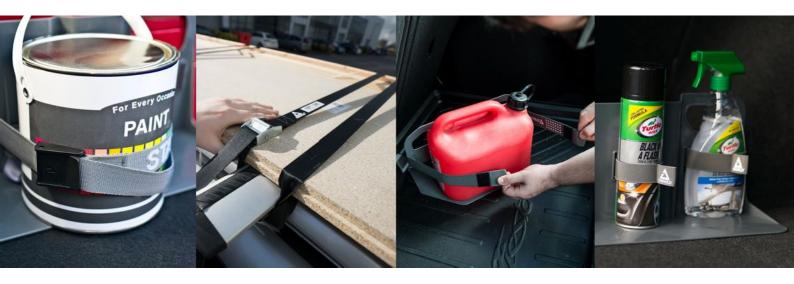

## 1000s OF USES

Our straps are designed to enhance and compliment the functionality of our shopping and cargo holders allowing you to secure and transport whatever you need to bring with you. All available in double packs for convenient shelf or FSDU display.

#### **Pro Utility Straps Pack**

With a heavy-duty steel cam buckle and polyester woven strap our Pro Straps are wider than usual straps and are well suited for securing heavy, awkward cargo. Ideal companion for our Wedge.