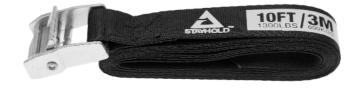

#### **Pro Utility Straps Pack**

With a heavy-duty steel cam buckle and polyester woven strap our Pro Straps are wider than usual straps and are well suited for securing heavy, awkward cargo. Ideal companion for our Wedge.